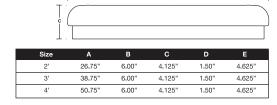

# **FEATURES**

- Utilizes a low profile diffuser, cloud/puff like design, in a compact linear shape
- Offered with choice of 1 or 2 T8 lamp configurations
- Available in various lengths 2', 3' and 4'
- Unique diffuser design renders a floating like appearance.
- Horizontal or vertical mount.
- Easy access to lamps and ballast
- UL/cUL approved

Dimensions subject to change without notice. Certain configurations may not be available.

| DATE | PROJECT NAME | MODEL | ТҮРЕ |
|------|--------------|-------|------|