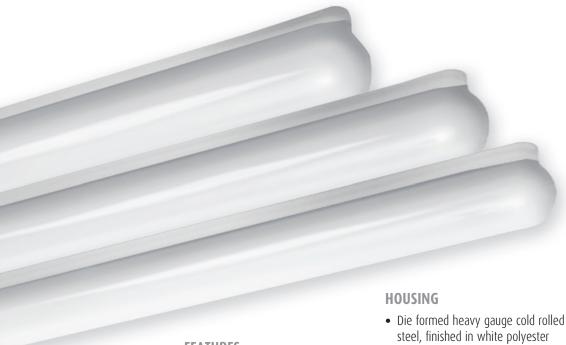

# Peking

A luminaire encased in a stylish, one-piece, cloud puff linear design

# **FEATURES**

- Utilizes a low profile diffuser, cloud/puff like design, in a compact linear shape
- Offered with choice of 1 or 2 T8 lamp configurations
- Available in various lengths 2', 3' and 4'
- Unique diffuser design renders a floating like appearance.
- Horizontal or vertical mount.
- Easy access to lamps and ballast
- UL/cUL approved

 Die formed heavy gauge cold rolle steel, finished in white polyester polymer with high reflectivity.
 Ample knockouts on housing back side for mounting and electrical feeds

## **OPTICS**

• A one piece cloud/puff like style, pressure formed with a blend of matte acrylic and impact acrylic material. The smooth matte diffuser offers uniform light distribution with high visual comfort while concealing the lamps. Removal of diffuser is done by 2 sci

diffuser is done by 2 screws at either end of luminaire.